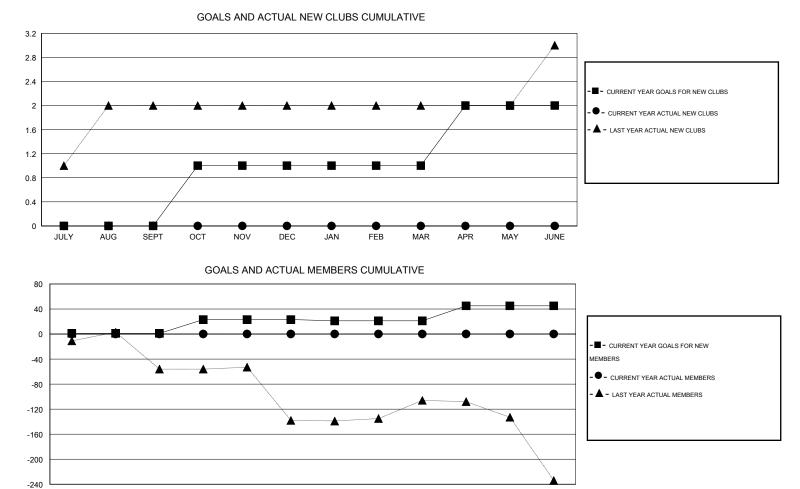

## LOCATION PHILIPPINES

Clubs Members RESULTS FOR 2016-2017 **RESULTS FOR 2016-2017** NEW CLUB NEW CLUBS DROPPED NET NEW MEMBER CHARTER AND DROPPED NET QUARTER QUARTER GOAL CLUBS GAIN/LOSS GOAL NEW MEMBERS MEMBERS GAIN/LOSS ADDED 0 0 0 0 1 0 0 0 JULY/AUG/SEPT JULY/AUG/SEPT 0 0 0 22 0 0 1 0 OCT/NOV/DEC OCT/NOV/DEC 0 0 0 0 -2 0 0 0 JAN/FEB/MAR JAN/FEB/MAR 0 0 0 24 0 0 0 1 APR/MAY/JUNE APR/MAY/JUNE